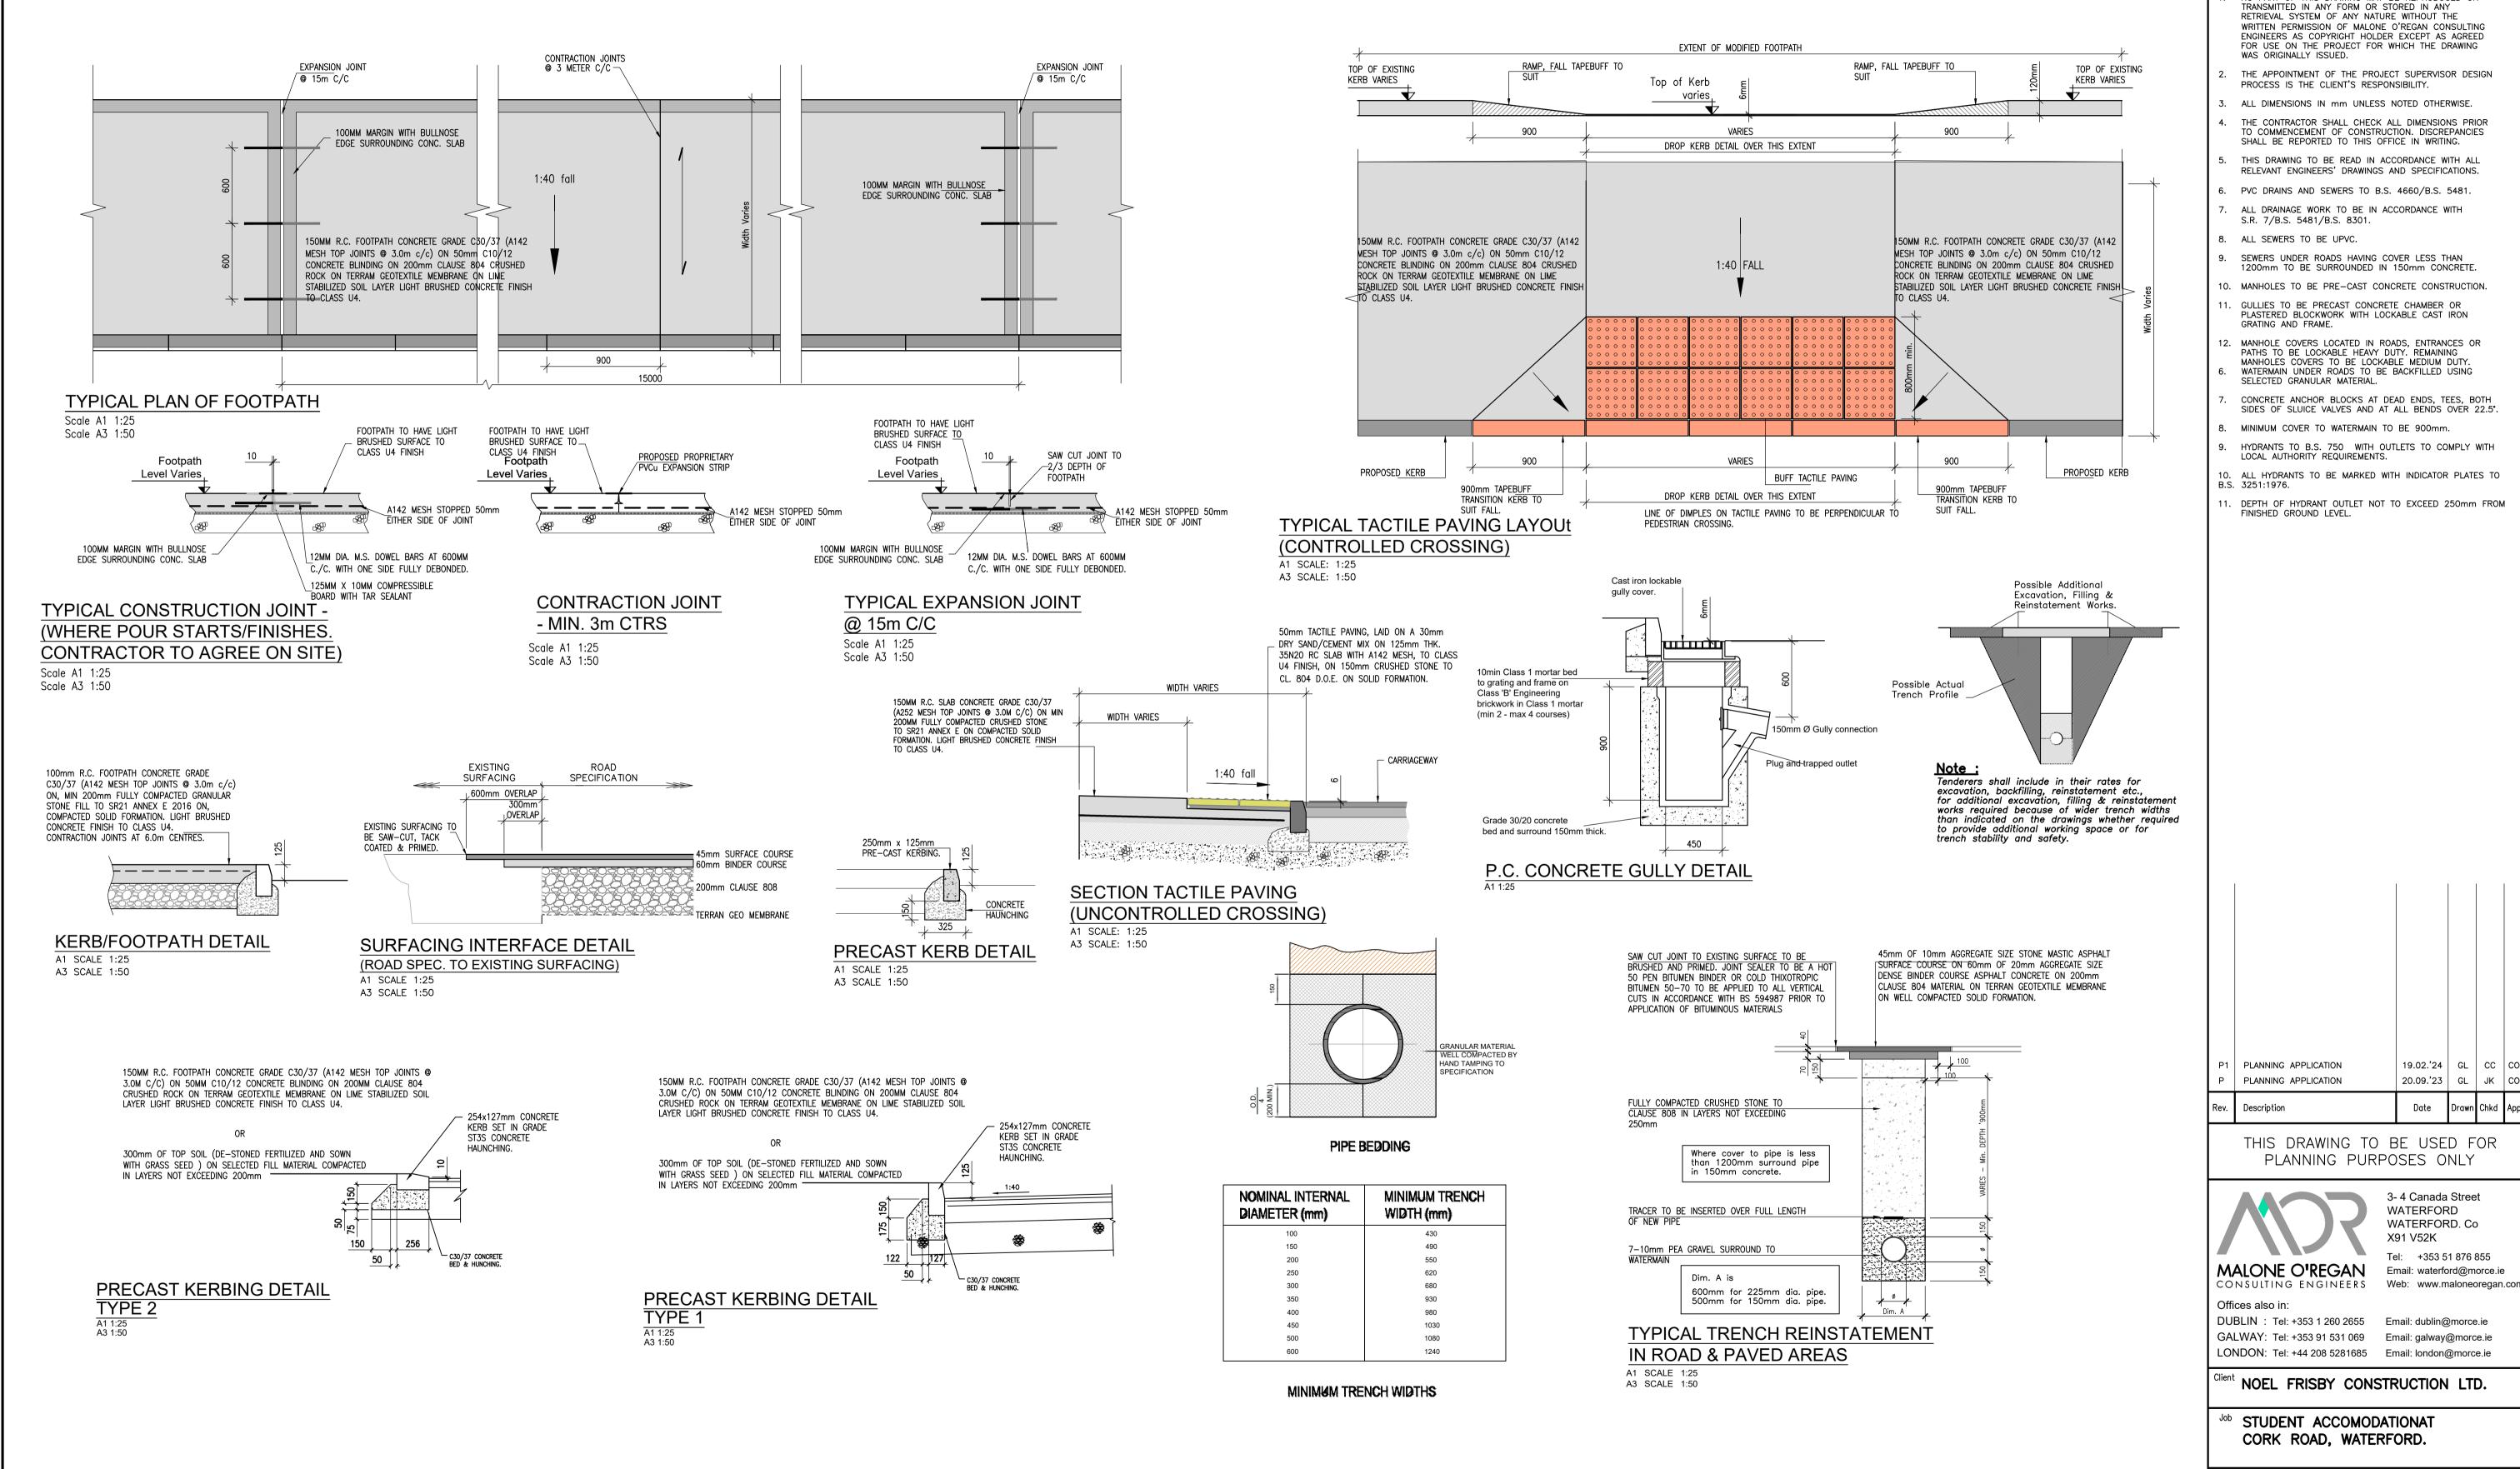

6. PVC DRAINS AND SEWERS TO B.S. 4660/B.S. 5481.

1200mm TO BE SURROUNDED IN 150mm CONCRETE.

10. MANHOLES TO BE PRE-CAST CONCRETE CONSTRUCTION.

PLASTERED BLOCKWORK WITH LOCKABLE CAST IRON

12. MANHOLE COVERS LOCATED IN ROADS, ENTRANCES OR PATHS TO BE LOCKABLE HEAVY DUTY REMAINING

CONCRETE ANCHOR BLOCKS AT DEAD ENDS, TEES, BOTH

MINIMUM COVER TO WATERMAIN TO BE 900mm.

10. ALL HYDRANTS TO BE MARKED WITH INDICATOR PLATES TO

11. DEPTH OF HYDRANT OUTLET NOT TO EXCEED 250mm FROM

19.02.'24 | GL | CC | COB 20.09.'23 | GL | JK | COE