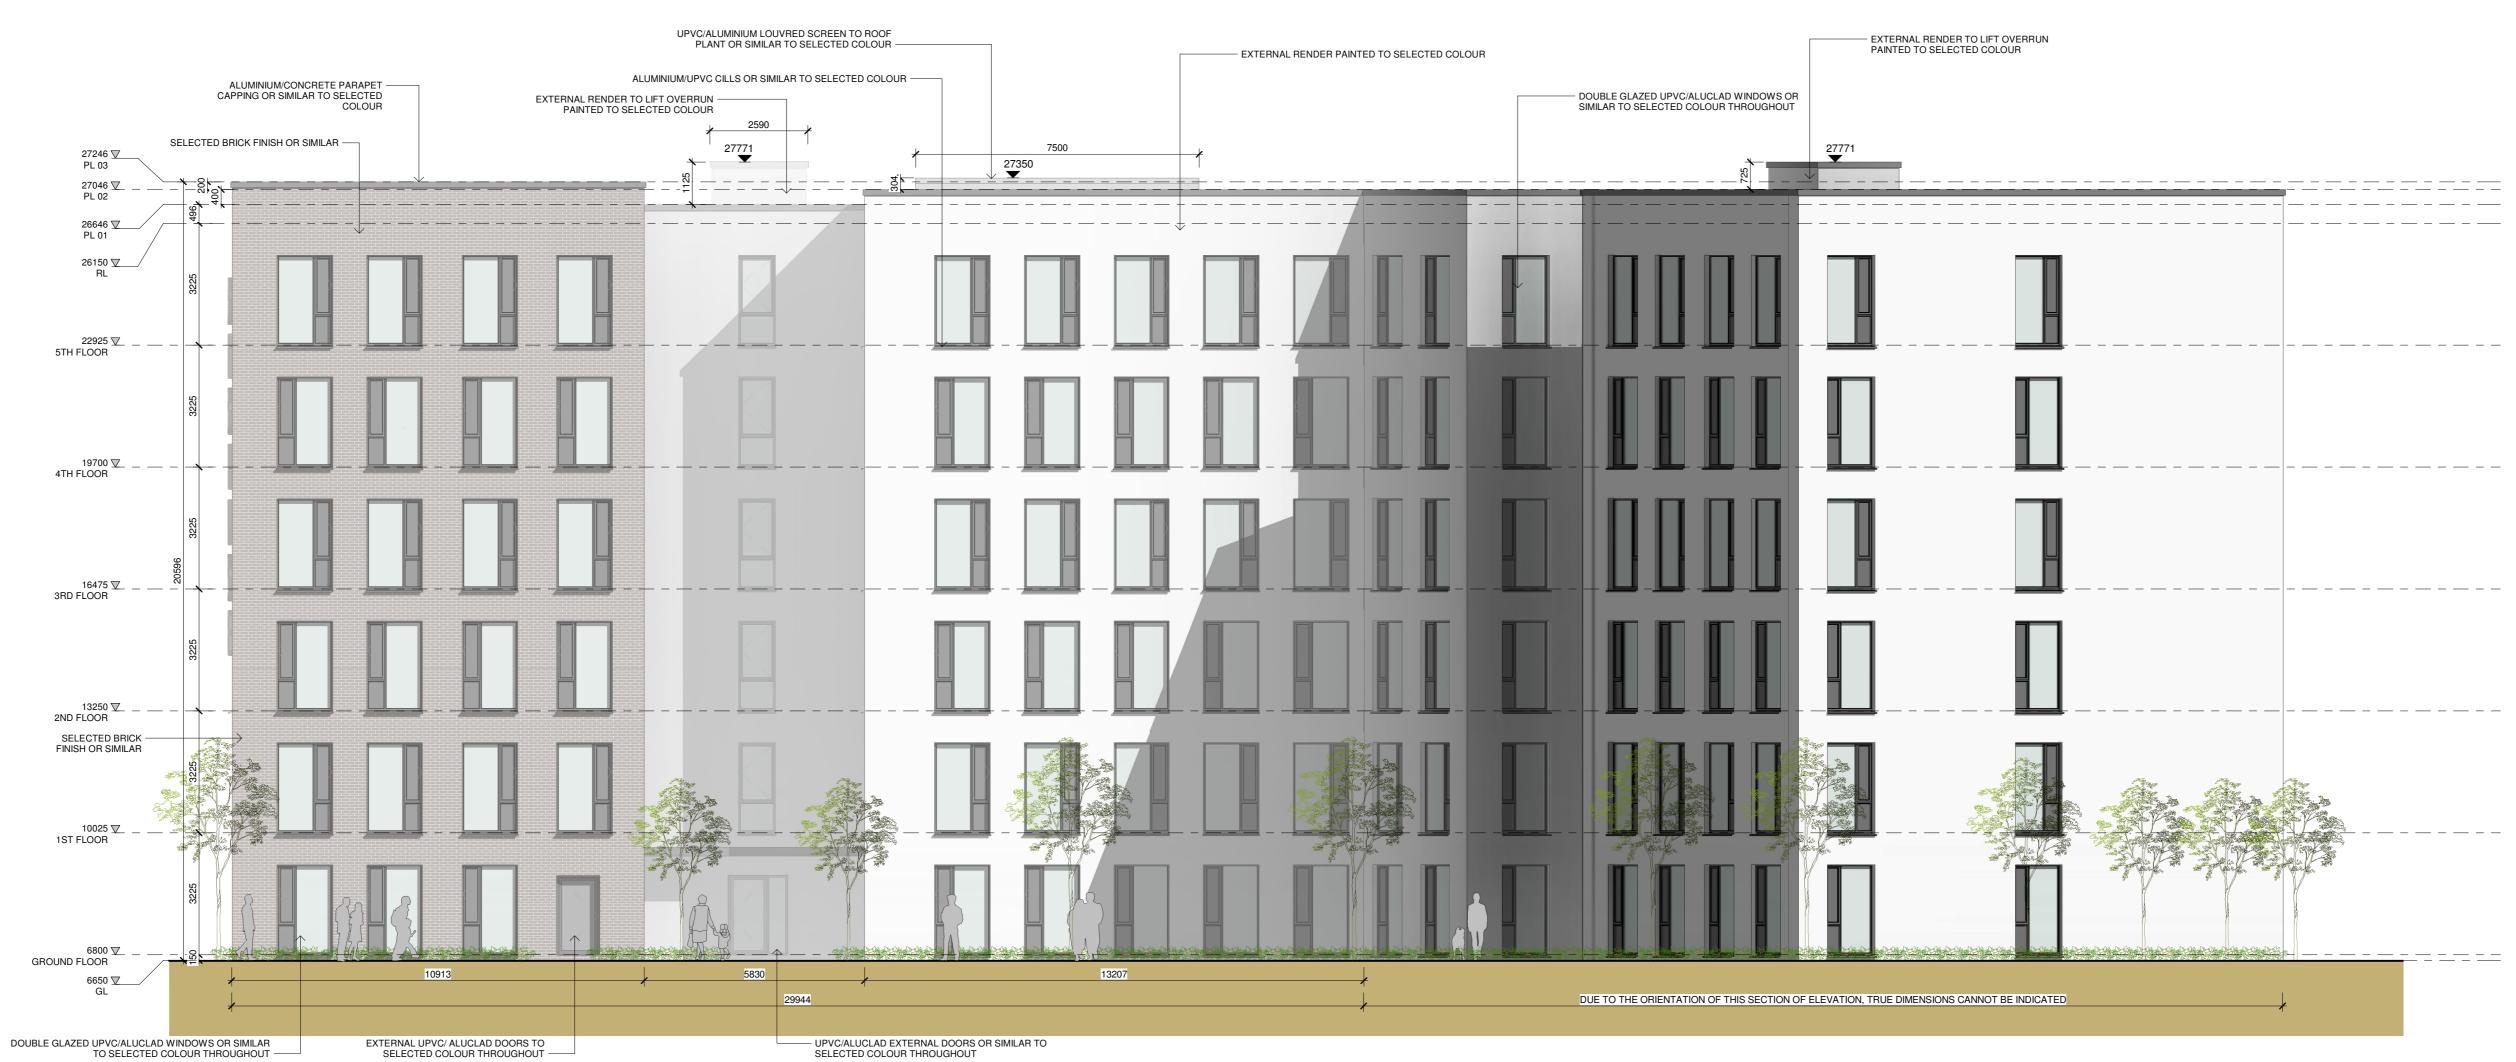

4 REAR (SOUTH) ELEVATION
Scale @ A0: 1:100

Work to figured dimensions only - do not scale print. All setting out dimensions to be checked and confirmed on site prior to commencement of work. Any inaccuracies should be brought to the attention of the architect. If in doubt - ask! All construction methods, materials, services and installations to be in accordance with all Irish Building Regulations and codes of practice at the time of construction. All sub-contractions ultimately responsible for ensuring compliance with the regulations within their own trade. This drawing is copyright to Fewer Harrington & Partners.

OS MAP REFERENCE INDEX 1:1,000 | 5701-09 1:1,000 | 5701-10 1:1,000 | 5701-14 1:1,000 | 5701-15 NOTE ON DRAINAGE
PLEASE REFER TO ENGINEER
DRAWINGS FOR ALL FOUL,
SURFACE AND WATERMAIN DETAILS NOTE ON LOCATION
PLEASE REFER TO DRAWING
NUMBER PP-1.01 FOR LOCATION
OF BLOCK NOTE ON SECTION & ELEVATION

IMPORTANT NOTE;

REFERENCES
ALL SECTIONS & ELEVATIONS ARE
UNIQUE. PLEASE REFER TO DRAWINGS
PP-2.05 - PP-2.08 FOR SECTION AND
ELEVATION REFERNCES

DATE BY REV. NO. DESCRIPTION

Fewer Harrington & Partners
architects, planners + project managers Studio 14, The Atrium, Maritana Gate, Canada St., Waterford, Ireland Tel.+353-51-876991 Fax.+353-51-878676 E-mail. waterford@fhp-architects.com

PROPOSED STUDENT ACCOMMODATION CORK ROAD, CO. WATERFORD FOR NOEL FRISBY CONSTRUCTION LTD.

JRAWING PROPOSED BLOCK B **ELEVATIONS SHEET 2** 

WW JAN 2024 SCALE @ A0 1| : 100 22032 SCALE @ A2 1:200 PP-2.11