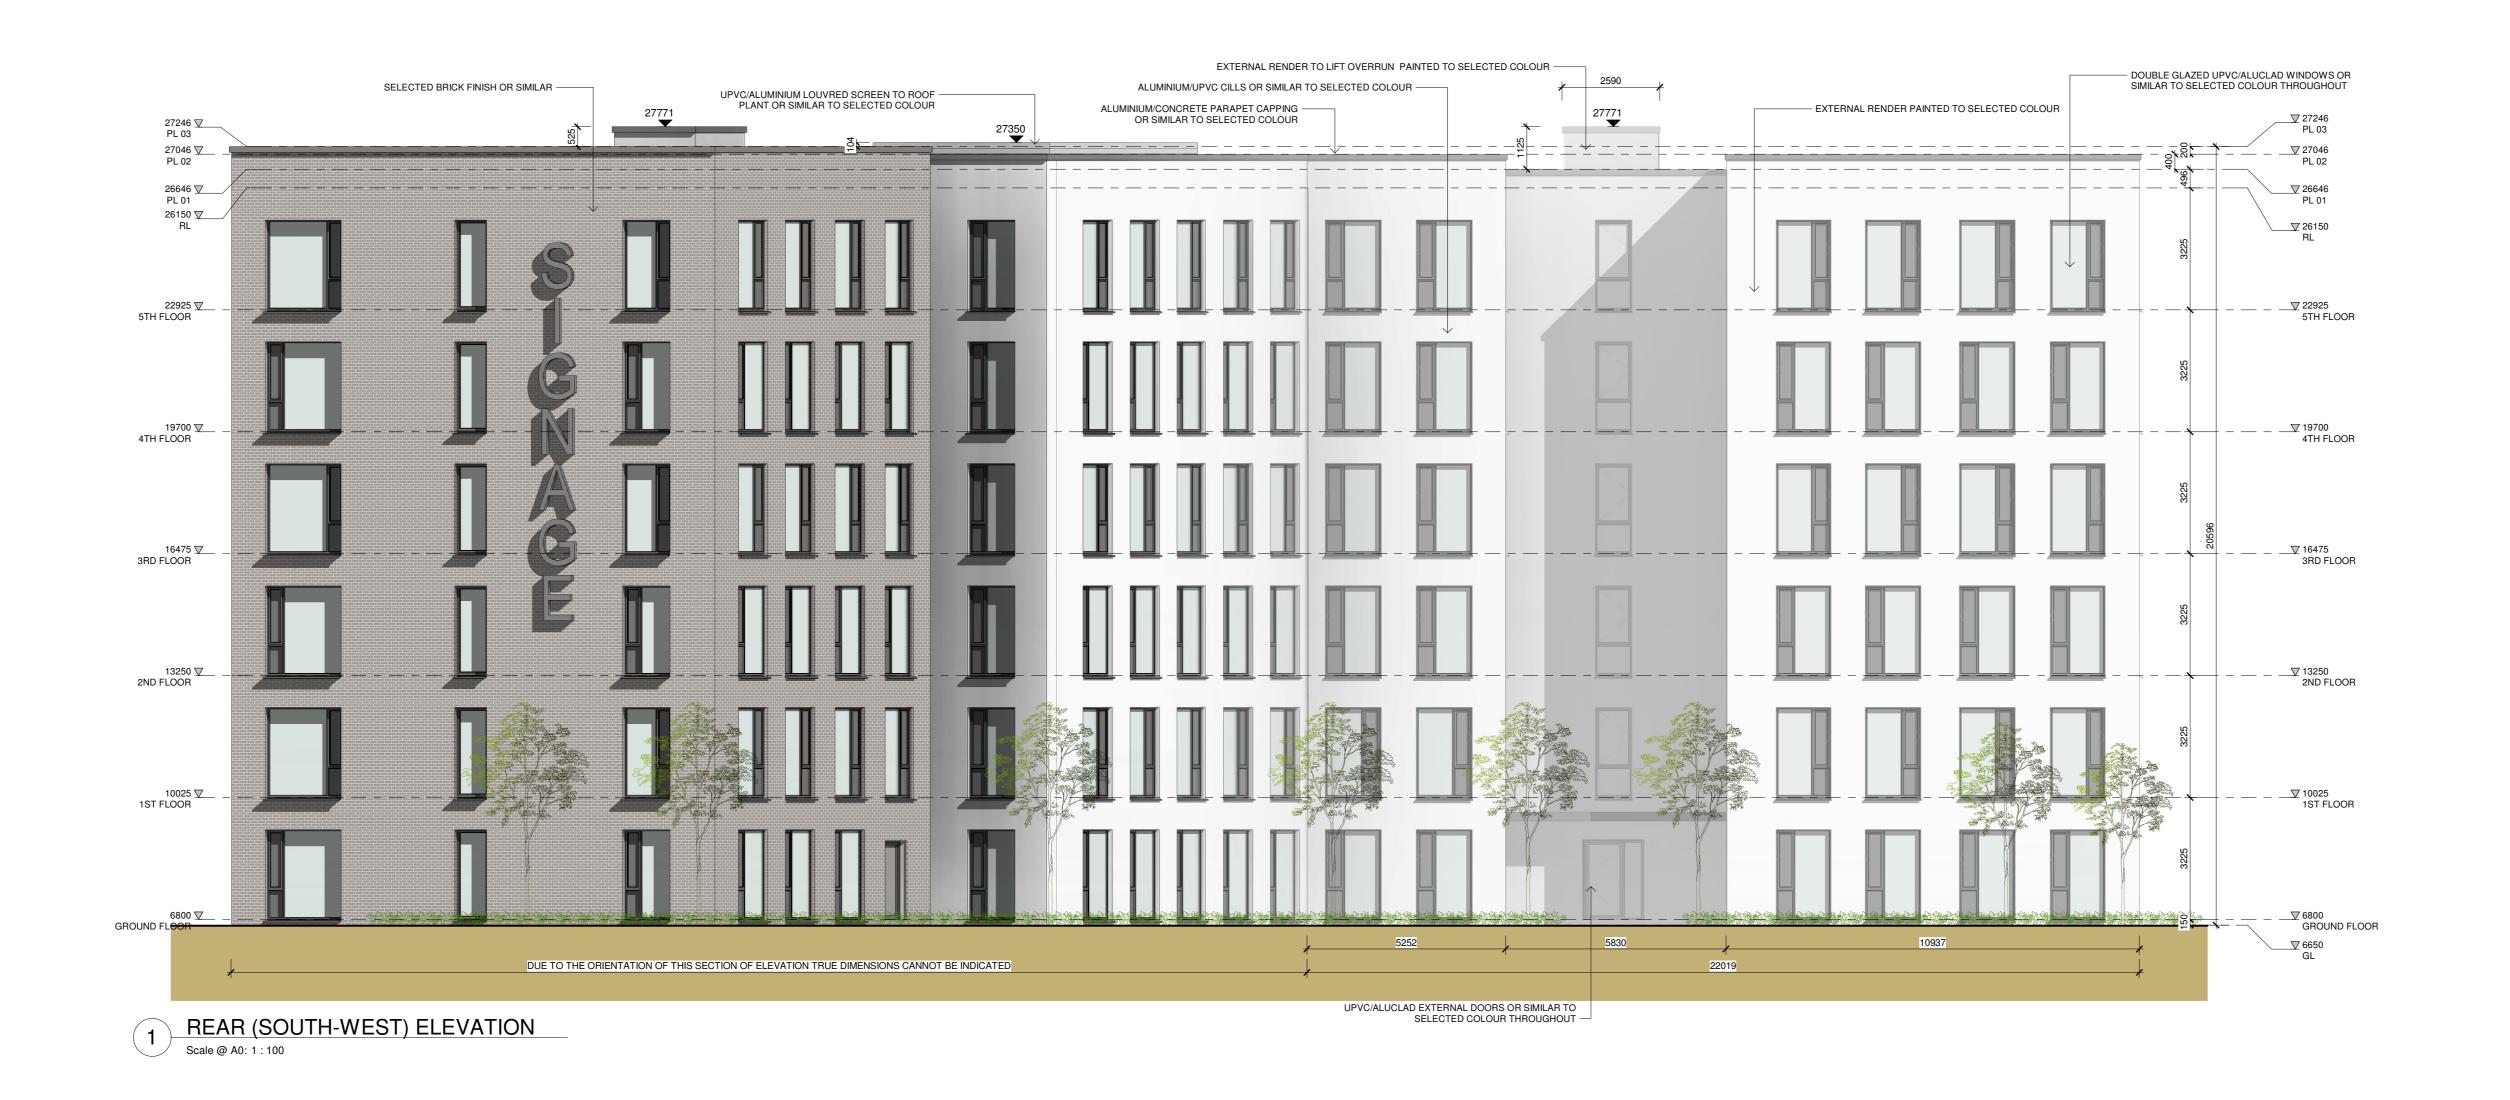

4 REAR (SOUTH) ELEVATION
Scale @ A0: 1:100

Work to figured dimensions only - do not scale print. All setting out dimensions to be checked and confirmed on site prior to commencement of work. Any inaccuracies should be brought to the attention of the architect. If in doubt - ask! All construction methods, materials, services and installations to be in accordance with all Irish Building Regulations and codes of practice at the time of construction. All sub-contractions ultimately responsible for ensuring compliance with the regulations within their own trade. This drawing is copyright to Fewer Harrington & Partners.

OS MAP REFERENCE INDEX 1:1,000 | 5701-09 1:1,000 | 5701-10 1:1,000 | 5701-14 1:1,000 | 5701-15 NOTE ON DRAINAGE
PLEASE REFER TO ENGINEER
DRAWINGS FOR ALL FOUL,
SURFACE AND WATERMAIN DETAILS NOTE ON LOCATION
PLEASE REFER TO DRAWING
NUMBER PP-1.01 FOR LOCATION
OF BLOCK NOTE ON SECTION & ELEVATION

IMPORTANT NOTE;

REFERENCES
ALL SECTIONS & ELEVATIONS ARE
UNIQUE. PLEASE REFER TO DRAWINGS
PP-2.05 - PP-2.08 FOR SECTION AND
ELEVATION REFERNCES

DATE BY REV. NO. DESCRIPTION

Fewer Harrington & Partners
architects, planners + project managers Studio 14, The Atrium, Maritana Gate, Canada St., Waterford, Ireland Tel.+353-51-876991 Fax.+353-51-878676 E-mail. waterford@fhp-architects.com

PROPOSED STUDENT ACCOMMODATION CORK ROAD, CO. WATERFORD FOR NOEL FRISBY CONSTRUCTION LTD.

JRAWING PROPOSED BLOCK B **ELEVATIONS SHEET 2** 

WW JAN 2024 SCALE @ A0 1| : 100 22032 SCALE @ A2 1:200 PP-2.11